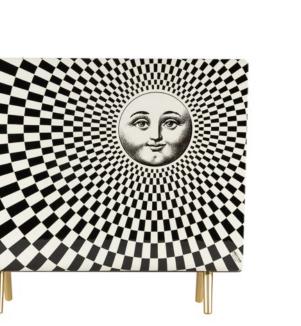

#### <u>Magazine rack</u> <u>Solecentrismo</u> product code: C40X115

cm: W 42,5 × D 20 × H 39 in: W 16.73 × D 7.87 × H 15.35

Solecentrismo black/white