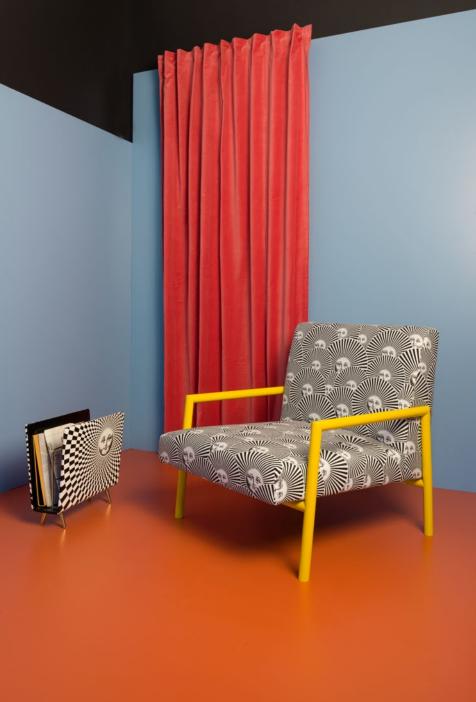

#### <u>Armchair Sole a ventaglio</u> product code: POL070MG

cm: W 73 × D 75 × H 77 in: W 28.74 × D 29.52 × H 30.31

Fabric: Sole a ventaglio black/white Iron structure: yellow

#### <u>Magazine rack</u> <u>Solecentrismo</u> product code: C40X115

cm: W 42,5 × D 20 × H 39 in: W 16.73 × D 7.87 × H 15.35

Solecentrismo black/white