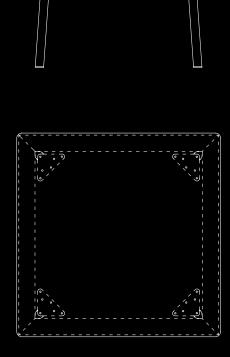

## TECHNICAL DRAWINGS Tables

Table  $60 \times 40 \text{ cm}$ 

Table 80 × 80 cm

cm: W 60 × D 40 × H 35 in: W 23.62 × D 15.74 × H 13.77 cm: W 80 × D 80 × H 40 in: W 31.49 × D 31.49 × H 15.74