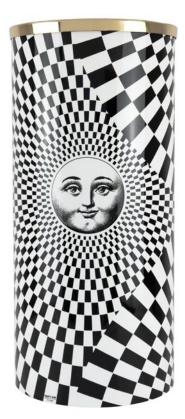

#### <u>Umbrella stand</u> <u>Solecentrismo</u> product code: C13X115

cm: Ø 26 × H 57 in: Ø 10.23 × H 22.44

Solecentrismo black/white