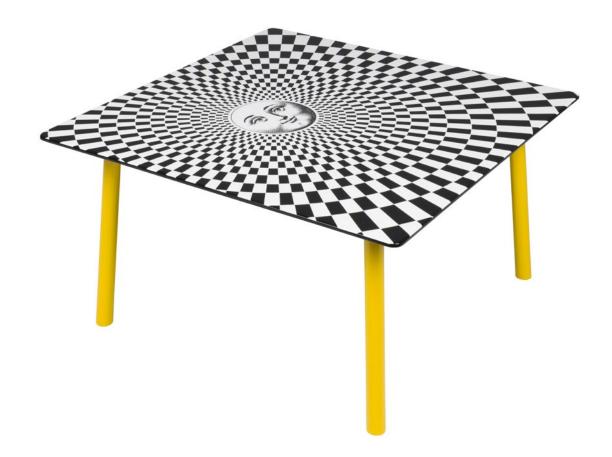

#### <u>Table Solecentrismo 80×80 cm</u> product code: M30X115MG

cm: W 80 × D 80 × H 40 in: W 31.49 × D 31.49 × H 15.74

Wooden top: *Solecentrismo* black/white Iron structure: yellow