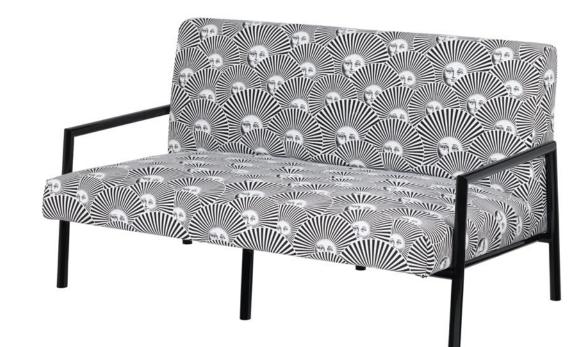

### <u>Sofa 2 seater Sole a ventaglio</u> product code: DIV2070MN

cm: W 139 × D 75 × H 77 in: W 54.72 × D 29.52 × H 30.31

Fabric: Sole a ventaglio black/white Iron structure: black

Fabric colour options