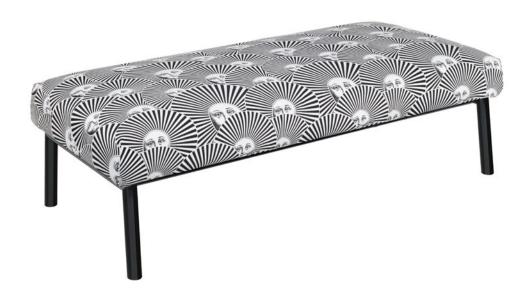

### <u>Bench Sole a ventaglio</u> product code: PAN070MN

cm: W 120 × D 50 × H 35 in: W 47.24 × D 19.68 × H 13.77

Fabric: Sole a ventaglio black/white Iron structure: black