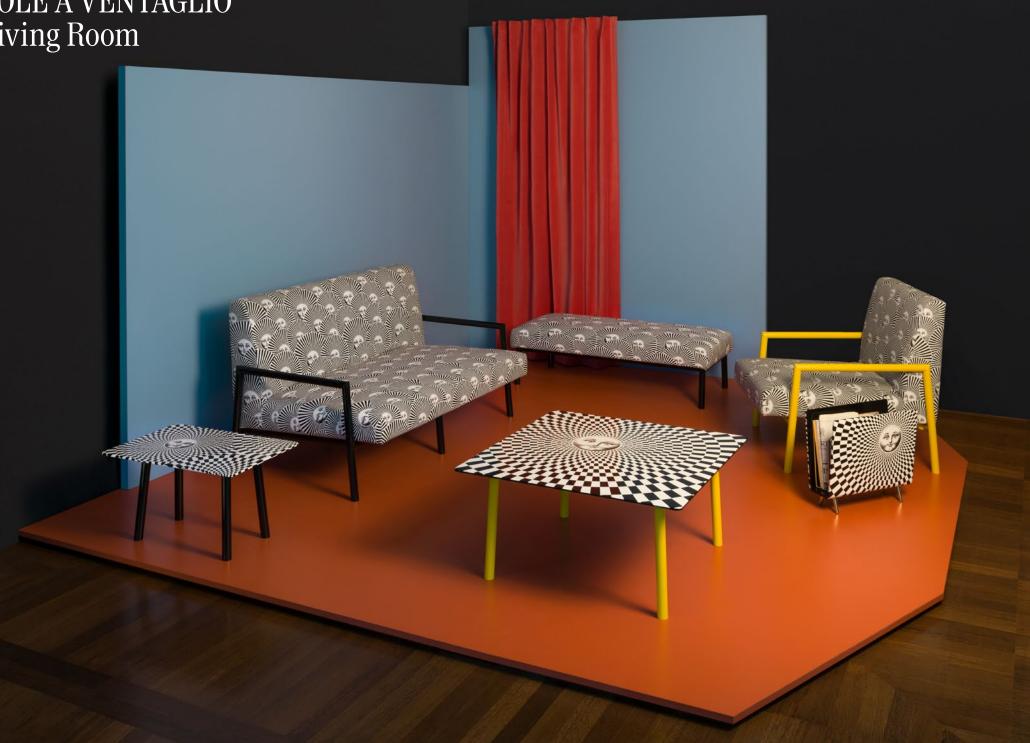

# SOLE A VENTAGLIO Living Room

Pop and illusion are the main inspirations of this living room, which combines age-old artisanal techniques with an aesthetic that is both timeless and contemporary.

The *Sole a ventaglio* living room brings a rich and intense vivacity to any space.

### <u>Sofa 2 seater Sole a ventaglio</u> product code: DIV2070MN

cm: W 139 × D 75 × H 77 in: W 54.72 × D 29.52 × H 30.31

Fabric: Sole a ventaglio black/white Iron structure: black

Fabric colour options

#### <u>Armchair Sole a ventaglio</u> product code: POL070MG

cm: W 73 × D 75 × H 77 in: W 28.74 × D 29.52 × H 30.31

Fabric: Sole a ventaglio black/white Iron structure: yellow

### <u>Bench Sole a ventaglio</u> product code: PAN070MN

cm: W 120 × D 50 × H 35 in: W 47.24 × D 19.68 × H 13.77

Fabric: Sole a ventaglio black/white Iron structure: black

#### <u>Table Solecentrismo 80×80 cm</u> product code: M30X115MG

cm: W 80 × D 80 × H 40 in: W 31.49 × D 31.49 × H 15.74

Wooden top: *Solecentrismo* black/white Iron structure: yellow

#### <u>Table Solecentrismo 40×60 cm</u> product code: M29X115MN

cm: W 60 × D 40 × H 35 in: W 23.62 × D 15.74 × H 13.77

Wooden top: *Solecentrismo* black/white Iron structure: black

#### <u>Magazine rack</u> <u>Solecentrismo</u> product code: C40X115

cm: W 42,5 × D 20 × H 39 in: W 16.73 × D 7.87 × H 15.35

Solecentrismo black/white

#### <u>Paper basket</u> <u>Solecentrismo</u> product code: C11X115

cm: Ø 26 × H 28 in: Ø 10.23 × H 11.02

Solecentrismo black/white

#### <u>Umbrella stand</u> <u>Solecentrismo</u> product code: C13X115

cm: Ø 26 × H 57 in: Ø 10.23 × H 22.44

Solecentrismo black/white