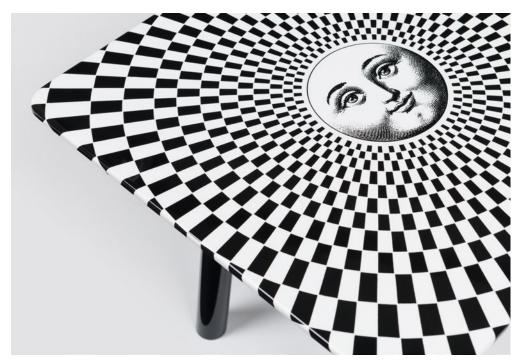

#### <u>Table Solecentrismo 80×80 cm</u> product code: M30X115MG

cm: W 80 × D 80 × H 40 in: W 31.49 × D 31.49 × H 15.74

Wooden top: *Solecentrismo* black/white Iron structure: yellow

#### <u>Table Solecentrismo 40×60 cm</u> product code: M29X115MN

cm: W 60 × D 40 × H 35 in: W 23.62 × D 15.74 × H 13.77

Wooden top: *Solecentrismo* black/white Iron structure: black