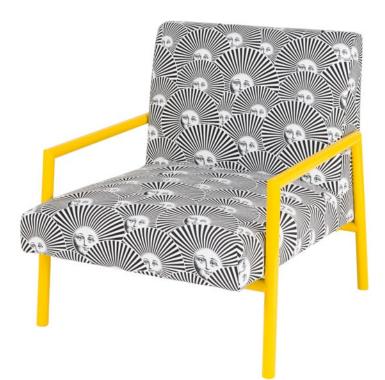

#### <u>Armchair Sole a ventaglio</u> product code: POL070MG

cm: W 73 × D 75 × H 77 in: W 28.74 × D 29.52 × H 30.31

Fabric: Sole a ventaglio black/white Iron structure: yellow