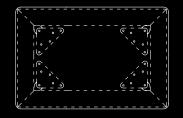

## TECHNICAL DRAWINGS Cushions

Bench Armchair Sofa 2 seater

cm: W 120 × D 50 × H 35 in: W 47.24 × D 19.68 × H 13.77 cm: W 73 × D 75 × H 77 in: W 28.74 × D 29.52 × H 30.31 cm: W 139 × D 75 × H 77 in: W 54.72 × D 29.52 × H 30.31