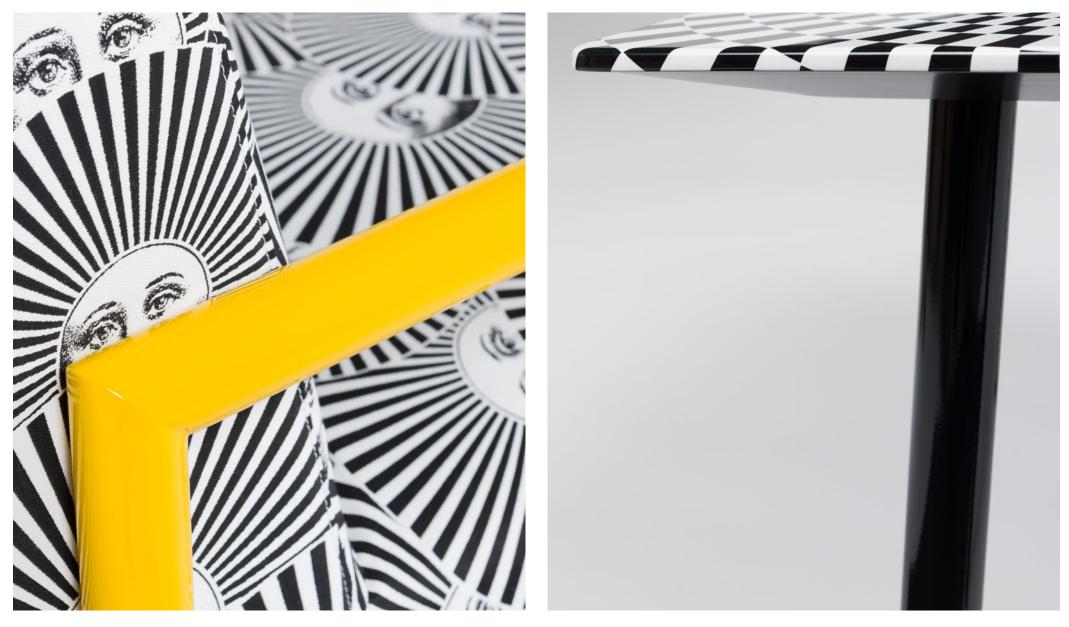

# SOLE A VENTAGLIO Living Room

Pop and illusion are the main inspirations of this living room, which combines age-old artisanal techniques with an aesthetic that is both timeless and contemporary.

The *Sole a ventaglio* living room brings a rich and intense vivacity to any space.

#### <u>Armchair Sole a ventaglio</u> product code: POL070MG

cm: W 73 × D 75 × H 77 in: W 28.74 × D 29.52 × H 30.31

Fabric: Sole a ventaglio black/white Iron structure: yellow

#### <u>Table Solecentrismo 80×80 cm</u> product code: M30X115MG

cm: W 80 × D 80 × H 40 in: W 31.49 × D 31.49 × H 15.74

Wooden top: *Solecentrismo* black/white Iron structure: yellow

# STRUCTURES

Tubular iron, screen-printed and varnished Colour options: yellow black