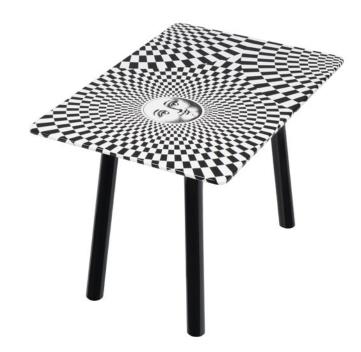

#### <u>Table Solecentrismo 40×60 cm</u> product code: M29X115MN

cm: W 60 × D 40 × H 35 in: W 23.62 × D 15.74 × H 13.77

Wooden top: *Solecentrismo* black/white Iron structure: black