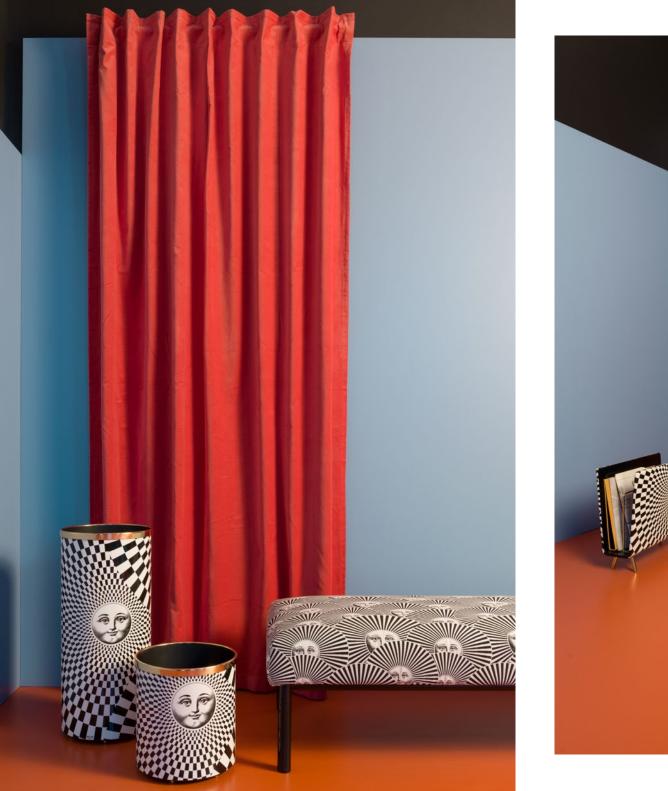

### <u>Bench Sole a ventaglio</u> product code: PAN070MN

cm: W 120 × D 50 × H 35 in: W 47.24 × D 19.68 × H 13.77

Fabric: Sole a ventaglio black/white Iron structure: black

#### <u>Paper basket</u> <u>Solecentrismo</u> product code: C11X115

cm: Ø 26 × H 28 in: Ø 10.23 × H 11.02

Solecentrismo black/white

#### <u>Umbrella stand</u> <u>Solecentrismo</u> product code: C13X115

cm: Ø 26 × H 57 in: Ø 10.23 × H 22.44

Solecentrismo black/white