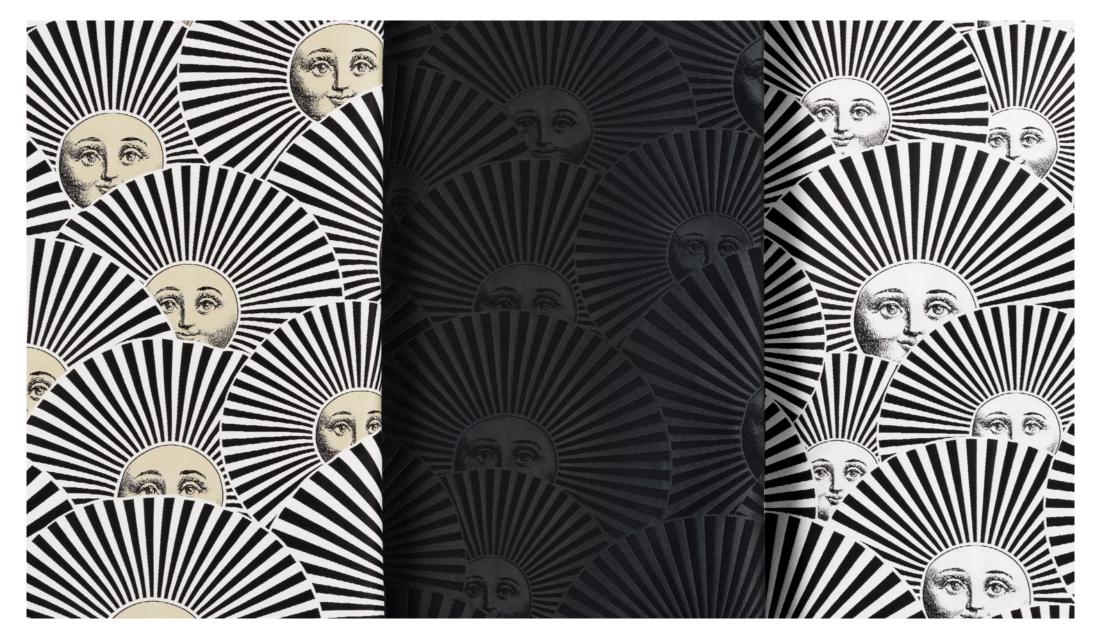

# SOLE A VENTAGLIO Living Room

Pop and illusion are the main inspirations of this living room, which combines age-old artisanal techniques with an aesthetic that is both timeless and contemporary.

The *Sole a ventaglio* living room brings a rich and intense vivacity to any space.

### <u>Sofa 2 seater Sole a ventaglio</u> product code: DIV2070MN

cm: W 139 × D 75 × H 77 in: W 54.72 × D 29.52 × H 30.31

Fabric: Sole a ventaglio black/white Iron structure: black

Fabric colour options

# FABRICS

Sole a Ventaglio jacquard fabric Colour options: *Sole a Ventaglio* black/gold 83% cotton 17% polyestere Sole a Ventaglio black/white Sole a Ventaglio grey 77% cotton 23% polyestere