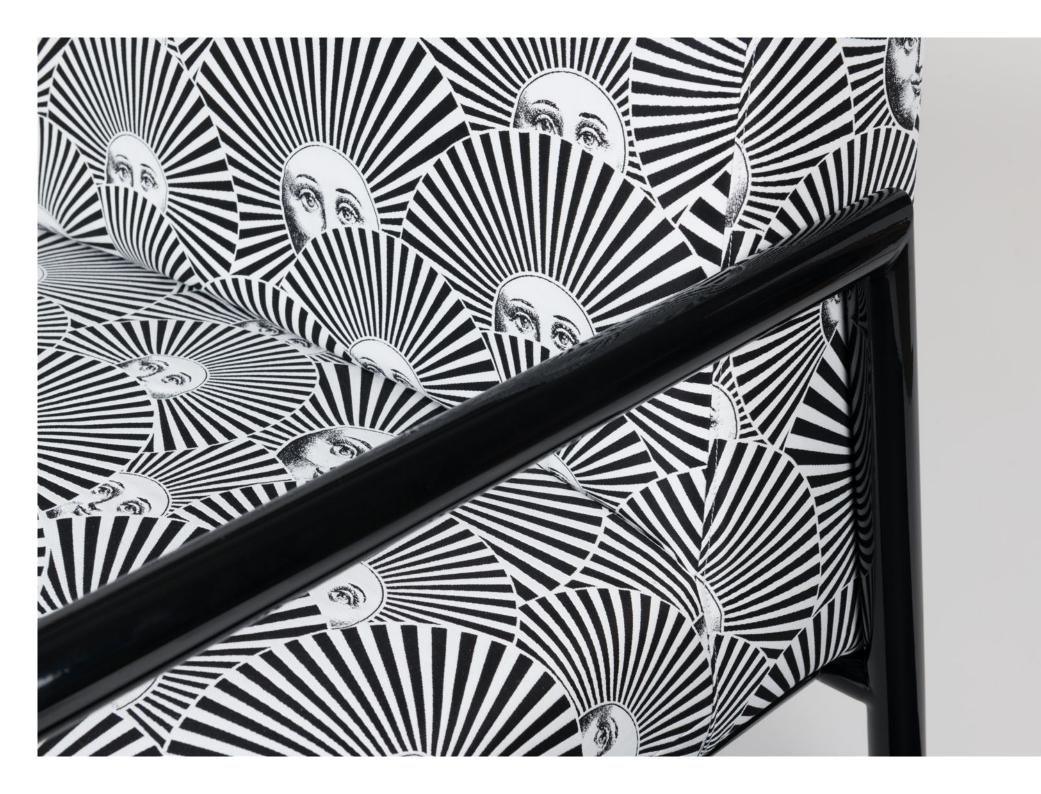

### <u>Sofa 2 seater Sole a ventaglio</u> product code: DIV2070MN

cm: W 139 × D 75 × H 77 in: W 54.72 × D 29.52 × H 30.31

Fabric: Sole a ventaglio black/white Iron structure: black

Fabric colour options

#### <u>Armchair Sole a ventaglio</u> product code: POL070MG

cm: W 73 × D 75 × H 77 in: W 28.74 × D 29.52 × H 30.31

Fabric: Sole a ventaglio black/white Iron structure: yellow

### <u>Bench Sole a ventaglio</u> product code: PAN070MN

cm: W 120 × D 50 × H 35 in: W 47.24 × D 19.68 × H 13.77

Fabric: Sole a ventaglio black/white Iron structure: black