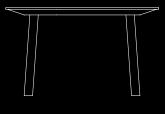

#### <u>Table Solecentrismo 80×80 cm</u> product code: M30X115MG

cm: W 80 × D 80 × H 40 in: W 31.49 × D 31.49 × H 15.74

Wooden top: *Solecentrismo* black/white Iron structure: yellow

#### <u>Table Solecentrismo 40×60 cm</u> product code: M29X115MN

cm: W 60 × D 40 × H 35 in: W 23.62 × D 15.74 × H 13.77

Wooden top: *Solecentrismo* black/white Iron structure: black

## TECHNICAL DRAWINGS Tables

Table  $60 \times 40 \text{ cm}$ 

Table 80 × 80 cm

cm: W 60 × D 40 × H 35 in: W 23.62 × D 15.74 × H 13.77 cm: W 80 × D 80 × H 40 in: W 31.49 × D 31.49 × H 15.74