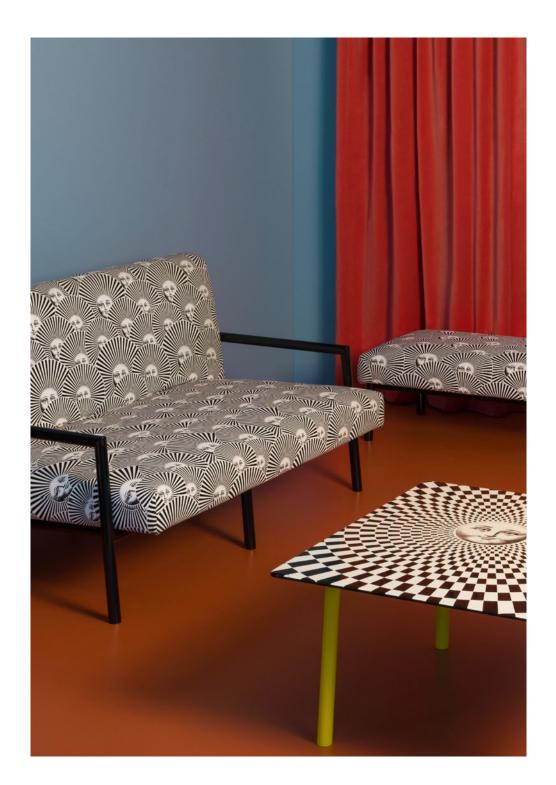

# SOLE A VENTAGLIO Living Room

Pop and illusion are the main inspirations of this living room, which combines age-old artisanal techniques with an aesthetic that is both timeless and contemporary.

The *Sole a ventaglio* living room brings a rich and intense vivacity to any space.

### <u>Sofa 2 seater Sole a ventaglio</u> product code: DIV2070MN

cm: W 139 × D 75 × H 77 in: W 54.72 × D 29.52 × H 30.31

Fabric: Sole a ventaglio black/white Iron structure: black

Fabric colour options

### <u>Bench Sole a ventaglio</u> product code: PAN070MN

cm: W 120 × D 50 × H 35 in: W 47.24 × D 19.68 × H 13.77

Fabric: Sole a ventaglio black/white Iron structure: black

#### <u>Table Solecentrismo 80×80 cm</u> product code: M30X115MG

cm: W 80 × D 80 × H 40 in: W 31.49 × D 31.49 × H 15.74

Wooden top: *Solecentrismo* black/white Iron structure: yellow