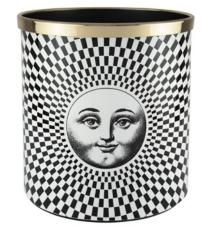

#### <u>Paper basket</u> <u>Solecentrismo</u> product code: C11X115

cm: Ø 26 × H 28 in: Ø 10.23 × H 11.02

Solecentrismo black/white