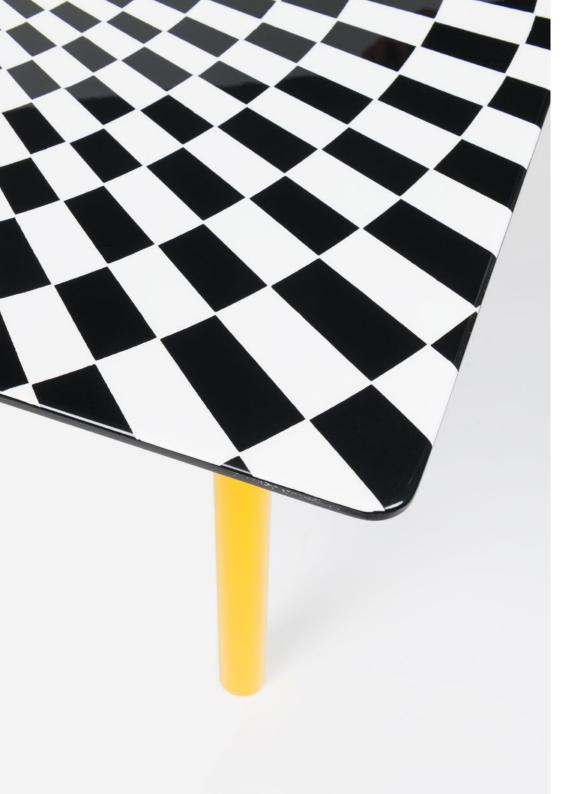

#### <u>Table Solecentrismo 80×80 cm</u> product code: M30X115MG

cm: W 80 × D 80 × H 40 in: W 31.49 × D 31.49 × H 15.74

Wooden top: *Solecentrismo* black/white Iron structure: yellow

#### <u>Table Solecentrismo 40×60 cm</u> product code: M29X115MN

cm: W 60 × D 40 × H 35 in: W 23.62 × D 15.74 × H 13.77

Wooden top: *Solecentrismo* black/white Iron structure: black