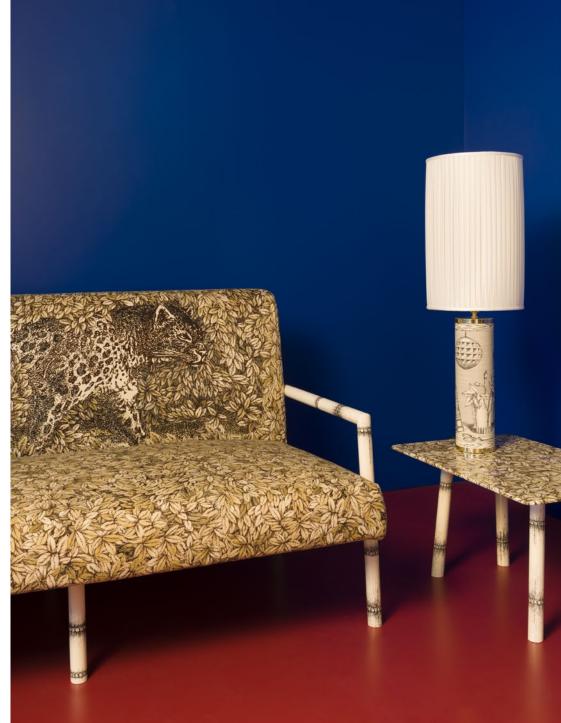

#### <u>Sofa 3 seater Leopardo</u> product code: DIV3097MA

cm: W 206 × D 75 × H 77 in: W 81.10 × D 29.52 × H 30.31

Fabric: *Leopardo* multicolor Iron structure: *Bambù* black on ivory

Fabric colour options

#### <u>Table Foglie e civette 40×60 cm</u> product code: M29Y414MA

cm: W 60 × D 40 × H 35 in: W 23.62 × D 15.74 × H 13.77

Wooden top: *Foglie e civette* multicolor Iron structure: *Bambù* black on ivory

#### <u>Cylindrical lamp *Libri*</u> product code: C01X210

cm: Ø 10 × H 135 in: Ø 3.93 × H 13.77

Libri black on ivory