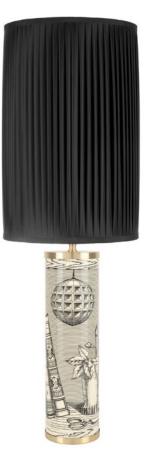

#### <u>Cylindrical lamp *Libri*</u> product code: C01X210

cm: Ø 10 × H 135 in: Ø 3.93 × H 13.77

Libri black on ivory