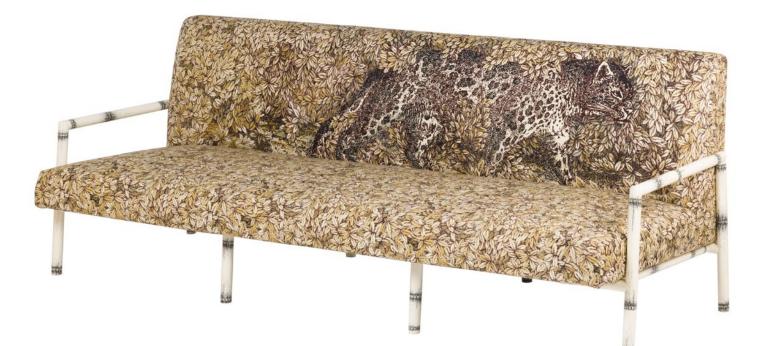

#### <u>Sofa 3 seater Leopardo</u> product code: DIV3097MA

cm: W 206 × D 75 × H 77 in: W 81.10 × D 29.52 × H 30.31

Fabric: *Leopardo* multicolor Iron structure: *Bambù* black on ivory

Fabric colour options

# LEOPARDO Living Room

With its colour palette reflecting the scent of the earth and the warmth of the sun, the *Leopardo* living room evokes natural atmospheres, faraway stories and echoes of travel.

Its clean design, enriched with realistic trompe-l'œil effects and the craftsman's attention to every single detail, restores a taste of naturally sophisticated elegance to any space.