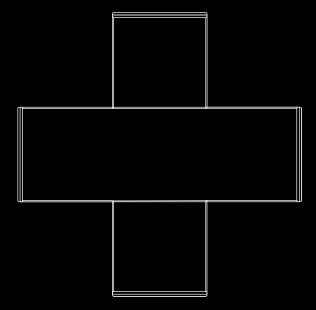

### TECHNICAL DRAWINGS Tables

Table  $60 \times 40$  cm

Table 120 × 120 cm

cm: W 60 × D 40 × H 35 in: W 23.62 × D 15.74 × H 13.77 cm: W 120 × D 120 × H 40 in: W 47.24 × D 47.24 × H 15.74