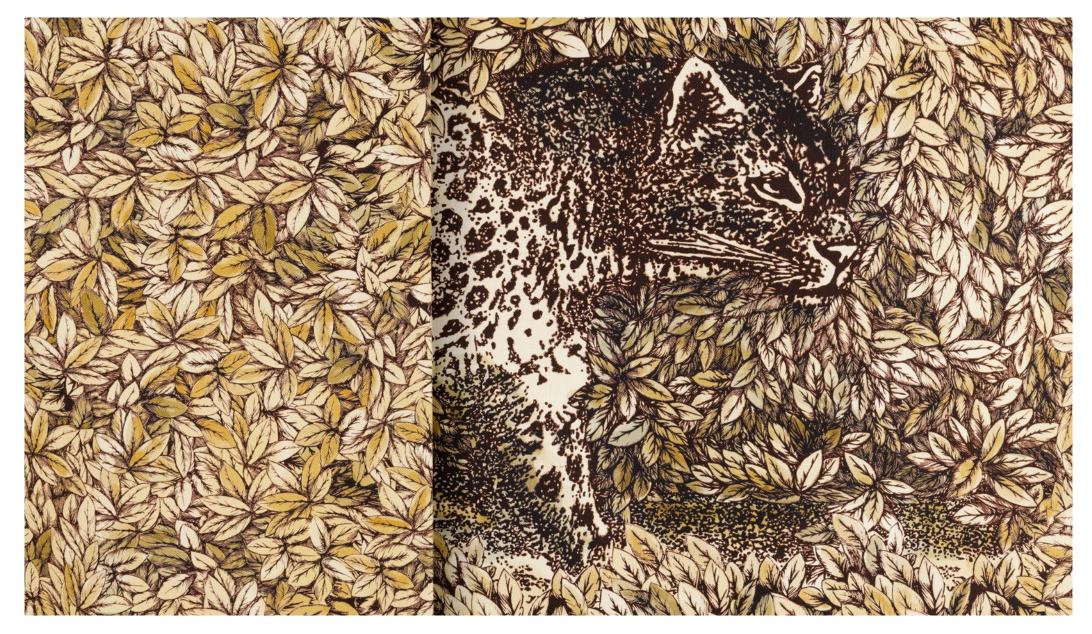

# LEOPARDO Living Room

With its colour palette reflecting the scent of the earth and the warmth of the sun, the *Leopardo* living room evokes natural atmospheres, faraway stories and echoes of travel.

Its clean design, enriched with realistic trompe-l'œil effects and the craftsman's attention to every single detail, restores a taste of naturally sophisticated elegance to any space.

## FABRICS

Foglie / Leopardo Printed fabrics 70% cotton 30% linen Colour options: Foglie multicolor Leopardo multicolor