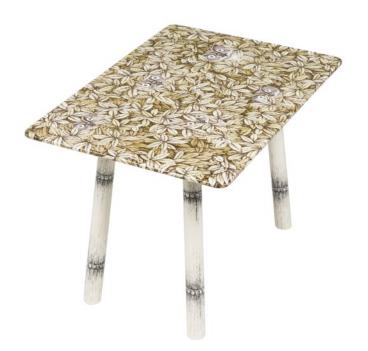

#### <u>Table Foglie e civette 40×60 cm</u> product code: M29Y414MA

cm: W 60 × D 40 × H 35 in: W 23.62 × D 15.74 × H 13.77

Wooden top: *Foglie e civette* multicolor Iron structure: *Bambù* black on ivory