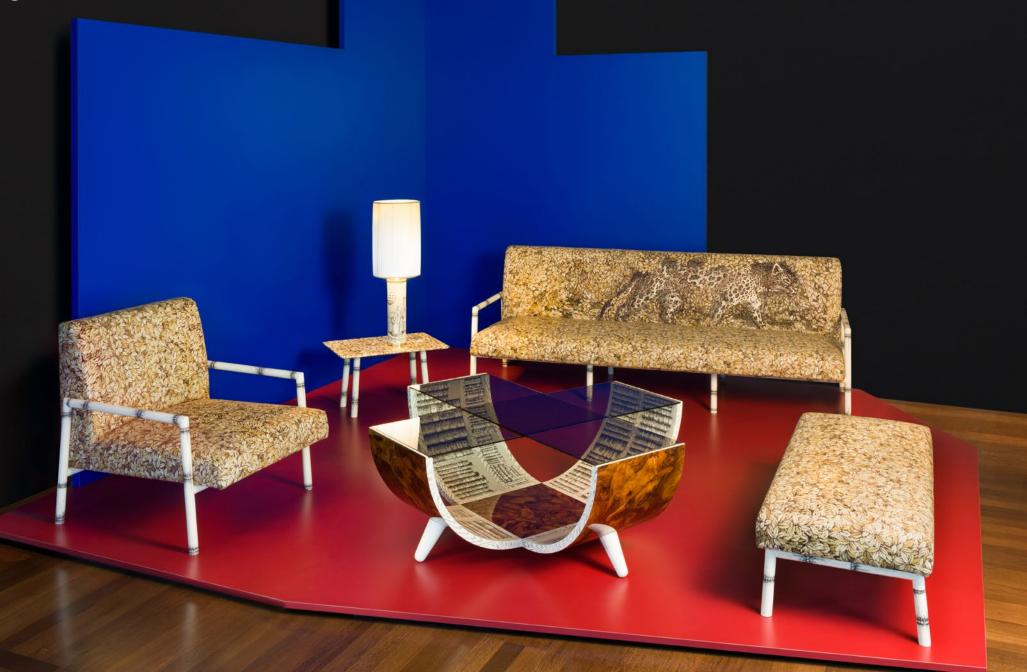

# LEOPARDO Living Room

With its colour palette reflecting the scent of the earth and the warmth of the sun, the *Leopardo* living room evokes natural atmospheres, faraway stories and echoes of travel.

Its clean design, enriched with realistic trompe-l'œil effects and the craftsman's attention to every single detail, restores a taste of naturally sophisticated elegance to any space.

#### <u>Sofa 3 seater Leopardo</u> product code: DIV3097MA

cm: W 206 × D 75 × H 77 in: W 81.10 × D 29.52 × H 30.31

Fabric: *Leopardo* multicolor Iron structure: *Bambù* black on ivory

Fabric colour options

#### <u>Armchairs Leopardo and Foglie</u> product code: POL097MA

cm: W 73 × D 75 × H 77 in: W 28.74 × D 29.52 × H 30.31

Fabric: *Leopardo* multicolor / *Foglie* multicolor Iron structure: *Bambù* black on ivory

### <u>Bench Foglie</u> product code: PAN225MA

cm: W 120 × D 50 × H 35 in: W 47.24 × D 19.68 × H 13.77

Fabric: Foglie multicolor Iron structure: Bambù black on ivory

Fabric colour options

#### <u>Table double curved Libri</u> product code: M36X210

cm: W 120 × D 120 × H 40 in: W 47.24 × D 47.24 × H 15.74

Top: extra clear tempered glass Wooden and briar root base: *Libri* b/w on ivory

#### <u>Table Foglie e civette 40×60 cm</u> product code: M29Y414MA

cm: W 60 × D 40 × H 35 in: W 23.62 × D 15.74 × H 13.77

Wooden top: *Foglie e civette* multicolor Iron structure: *Bambù* black on ivory

#### <u>Cylindrical lamp *Libri*</u> product code: C01X210

cm: Ø 10 × H 135 in: Ø 3.93 × H 13.77

Libri black on ivory