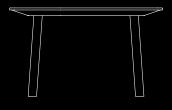

#### <u>Table Foglie e civette 40×60 cm</u> product code: M29Y414MA

cm: W 60 × D 40 × H 35 in: W 23.62 × D 15.74 × H 13.77

Wooden top: *Foglie e civette* multicolor Iron structure: *Bambù* black on ivory

### TECHNICAL DRAWINGS Tables

Table  $60 \times 40$  cm

Table 120 × 120 cm

cm: W 60 × D 40 × H 35 in: W 23.62 × D 15.74 × H 13.77 cm: W 120 × D 120 × H 40 in: W 47.24 × D 47.24 × H 15.74