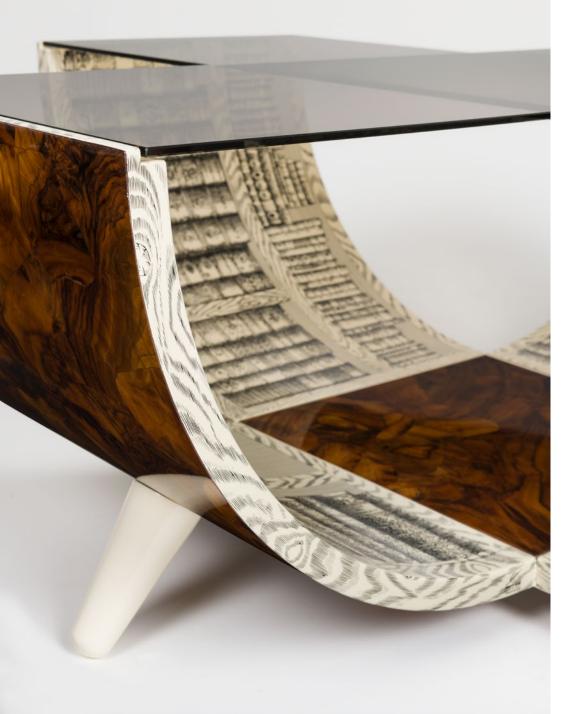

#### <u>Table double curved Libri</u> product code: M36X210

cm: W 120 × D 120 × H 40 in: W 47.24 × D 47.24 × H 15.74

Top: extra clear tempered glass Wooden and briar root base: *Libri* b/w on ivory