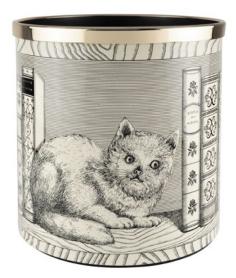

### <u>Paper basket Gatto con libri</u> product code: C11X081

cm: Ø 26 × H 28 in: Ø 10.23 × H 11.02 *Gatto con libri* black on ivory