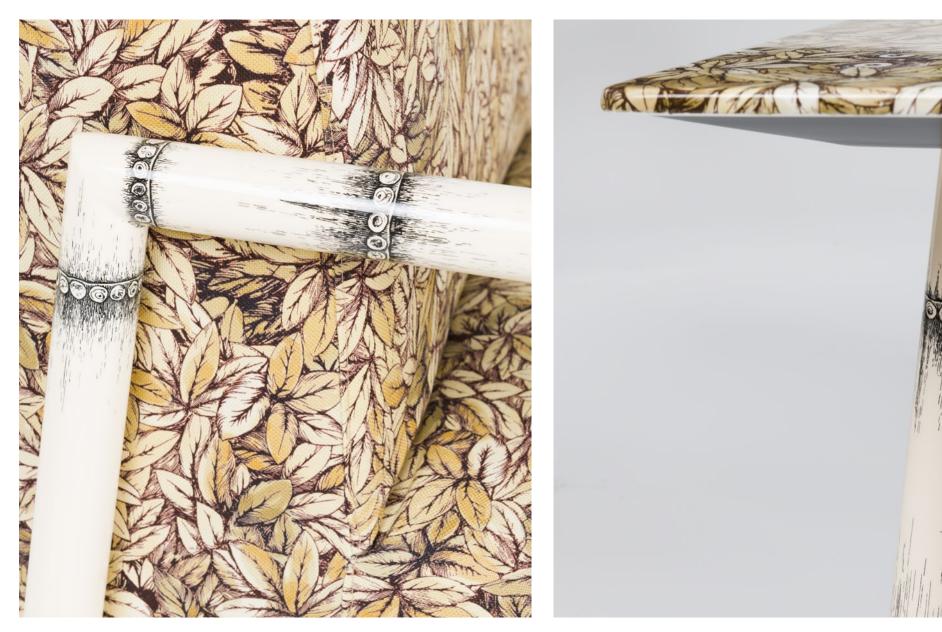

#### <u>Cylindrical lamp *Libri*</u> product code: C01X210

cm: Ø 10 × H 135 in: Ø 3.93 × H 13.77

Libri black on ivory

### <u>Paper basket Gatto con libri</u> product code: C11X081

cm: Ø 26 × H 28 in: Ø 10.23 × H 11.02 *Gatto con libri* black on ivory





### TECHNICAL DRAWINGS Cushions



cm: W 120 × D 50 × H 35 in: W 47.24 × D 19.68 × H 13.77 cm: W 73 × D 75 × H 77 in: W 28.74 × D 29.52 × H 30.31 cm: W 206 × D 75 × H 77 in: W 81.10 × D 29.52 × H 30.31

### TECHNICAL DRAWINGS Tables

Table  $60 \times 40$  cm

Table 120 × 120 cm









cm: W 60 × D 40 × H 35 in: W 23.62 × D 15.74 × H 13.77 cm: W 120 × D 120 × H 40 in: W 47.24 × D 47.24 × H 15.74

## FABRICS



Foglie / Leopardo Printed fabrics 70% cotton 30% linen Colour options: Foglie multicolor Leopardo multicolor

# STRUCTURES



*Bambù* black on ivory Tubular iron, screen-printed and varnished

# ASK FOR MORE store.milano@fornasetti.com

FORNASETTI STORE Corso Venezia, 21A, 20121 Milano <u>fornasetti.com</u>

FORNASETTI