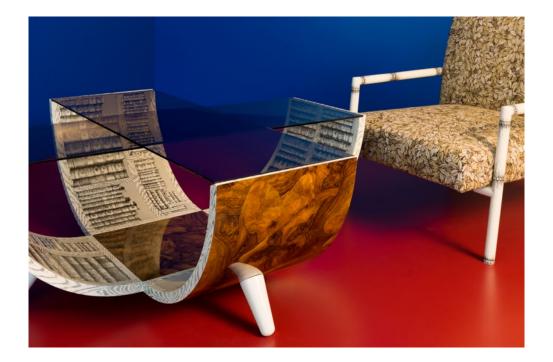

#### <u>Table double curved Libri</u> product code: M36X210

cm: W 120 × D 120 × H 40 in: W 47.24 × D 47.24 × H 15.74

Top: extra clear tempered glass Wooden and briar root base: *Libri* b/w on ivory