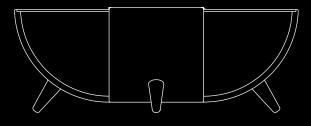

### TECHNICAL DRAWINGS Cushions

cm: W 120 × D 50 × H 35 in: W 47.24 × D 19.68 × H 13.77 cm: W 73 × D 75 × H 77 in: W 28.74 × D 29.52 × H 30.31 cm: W 206 × D 75 × H 77 in: W 81.10 × D 29.52 × H 30.31