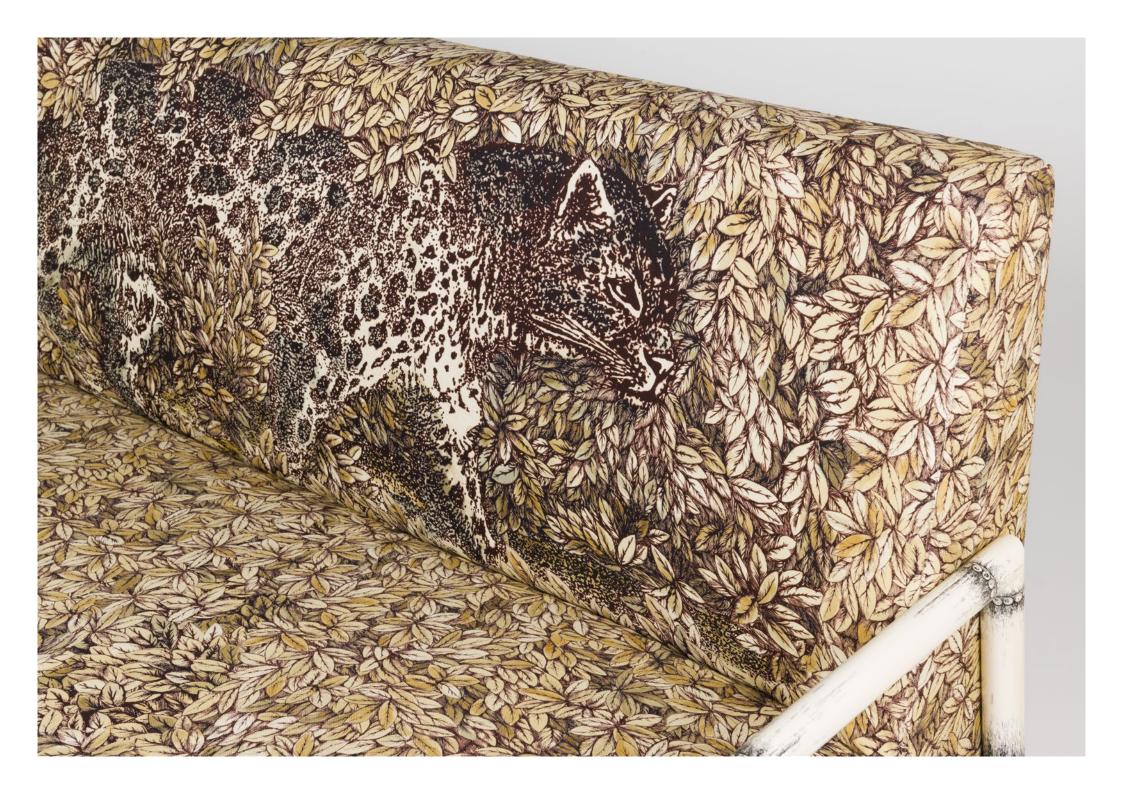

# LEOPARDO Living Room

With its colour palette reflecting the scent of the earth and the warmth of the sun, the *Leopardo* living room evokes natural atmospheres, faraway stories and echoes of travel.

Its clean design, enriched with realistic trompe-l'œil effects and the craftsman's attention to every single detail, restores a taste of naturally sophisticated elegance to any space.

#### <u>Armchairs Leopardo and Foglie</u> product code: POL097MA

cm: W 73 × D 75 × H 77 in: W 28.74 × D 29.52 × H 30.31

Fabric: *Leopardo* multicolor / *Foglie* multicolor Iron structure: *Bambù* black on ivory