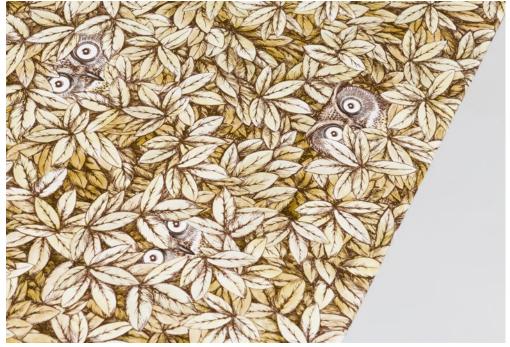

#### <u>Table Foglie e civette 40×60 cm</u> product code: M29Y414MA

cm: W 60 × D 40 × H 35 in: W 23.62 × D 15.74 × H 13.77

Wooden top: *Foglie e civette* multicolor Iron structure: *Bambù* black on ivory

## FABRICS

Foglie / Leopardo Printed fabrics 70% cotton 30% linen Colour options: Foglie multicolor Leopardo multicolor