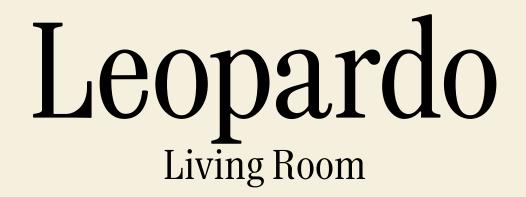

# LEOPARDO Living Room

With its colour palette reflecting the scent of the earth and the warmth of the sun, the *Leopardo* living room evokes natural atmospheres, faraway stories and echoes of travel.

Its clean design, enriched with realistic trompe-l'œil effects and the craftsman's attention to every single detail, restores a taste of naturally sophisticated elegance to any space.

#### <u>Sofa 3 seater Leopardo</u> product code: DIV3097MA

cm: W 206 × D 75 × H 77 in: W 81.10 × D 29.52 × H 30.31

Fabric: *Leopardo* multicolor Iron structure: *Bambù* black on ivory

Fabric colour options

#### <u>Armchairs Leopardo and Foglie</u> product code: POL097MA

cm: W 73 × D 75 × H 77 in: W 28.74 × D 29.52 × H 30.31

Fabric: *Leopardo* multicolor / *Foglie* multicolor Iron structure: *Bambù* black on ivory

### <u>Bench Foglie</u> product code: PAN225MA

cm: W 120 × D 50 × H 35 in: W 47.24 × D 19.68 × H 13.77

Fabric: Foglie multicolor Iron structure: Bambù black on ivory

Fabric colour options

## FABRICS

Foglie / Leopardo Printed fabrics 70% cotton 30% linen Colour options: Foglie multicolor Leopardo multicolor