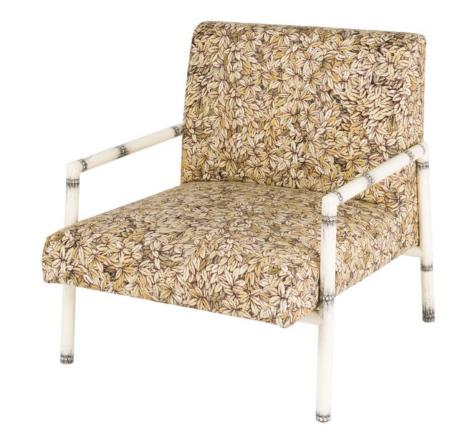

#### <u>Armchairs Leopardo and Foglie</u> product code: POL097MA

cm: W 73 × D 75 × H 77 in: W 28.74 × D 29.52 × H 30.31

Fabric: *Leopardo* multicolor / *Foglie* multicolor Iron structure: *Bambù* black on ivory