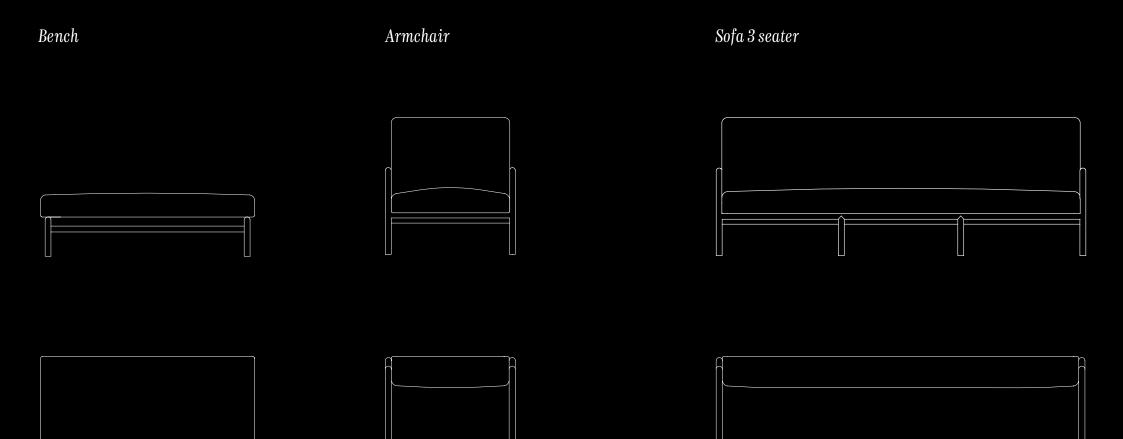

#### <u>Sofa 3 seater Leopardo</u> product code: DIV3097MA

cm: W 206 × D 75 × H 77 in: W 81.10 × D 29.52 × H 30.31

Fabric: *Leopardo* multicolor Iron structure: *Bambù* black on ivory

Fabric colour options

#### <u>Armchairs Leopardo and Foglie</u> product code: POL097MA

cm: W 73 × D 75 × H 77 in: W 28.74 × D 29.52 × H 30.31

Fabric: *Leopardo* multicolor / *Foglie* multicolor Iron structure: *Bambù* black on ivory

### <u>Bench Foglie</u> product code: PAN225MA

cm: W 120 × D 50 × H 35 in: W 47.24 × D 19.68 × H 13.77

Fabric: Foglie multicolor Iron structure: Bambù black on ivory

Fabric colour options

### TECHNICAL DRAWINGS Cushions

cm: W 120 × D 50 × H 35 in: W 47.24 × D 19.68 × H 13.77 cm: W 73 × D 75 × H 77 in: W 28.74 × D 29.52 × H 30.31 cm: W 206 × D 75 × H 77 in: W 81.10 × D 29.52 × H 30.31