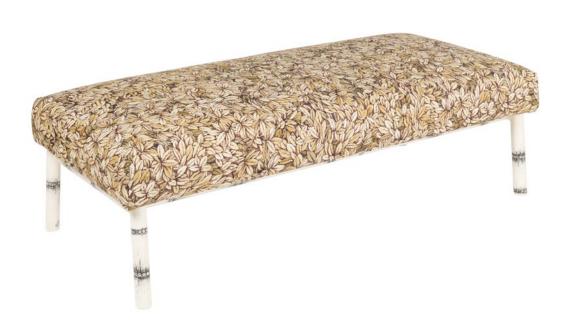

### <u>Bench Foglie</u> product code: PAN225MA

cm: W 120 × D 50 × H 35 in: W 47.24 × D 19.68 × H 13.77

Fabric: Foglie multicolor Iron structure: Bambù black on ivory

Fabric colour options