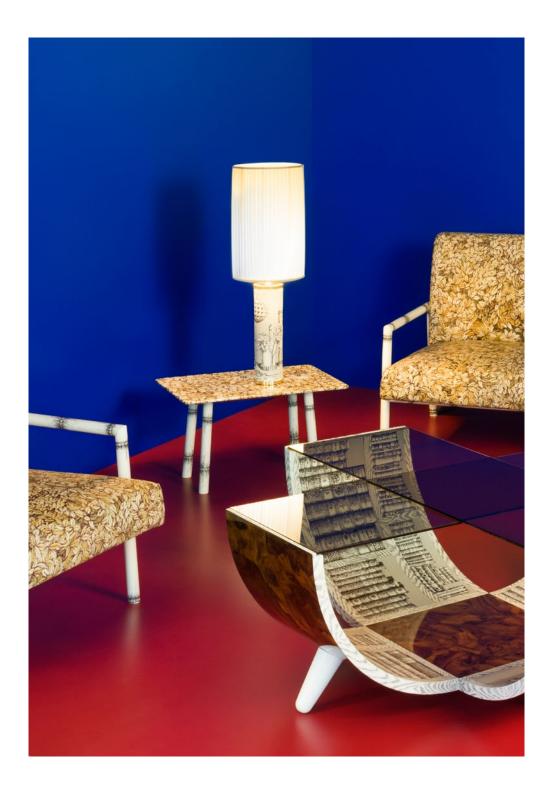

#### <u>Armchairs Leopardo and Foglie</u> product code: POL097MA

cm: W 73 × D 75 × H 77 in: W 28.74 × D 29.52 × H 30.31

Fabric: *Leopardo* multicolor / *Foglie* multicolor Iron structure: *Bambù* black on ivory

#### <u>Table double curved Libri</u> product code: M36X210

cm: W 120 × D 120 × H 40 in: W 47.24 × D 47.24 × H 15.74

Top: extra clear tempered glass Wooden and briar root base: *Libri* b/w on ivory

#### <u>Table Foglie e civette 40×60 cm</u> product code: M29Y414MA

cm: W 60 × D 40 × H 35 in: W 23.62 × D 15.74 × H 13.77

Wooden top: *Foglie e civette* multicolor Iron structure: *Bambù* black on ivory

#### <u>Cylindrical lamp *Libri*</u> product code: C01X210

cm: Ø 10 × H 135 in: Ø 3.93 × H 13.77

Libri black on ivory