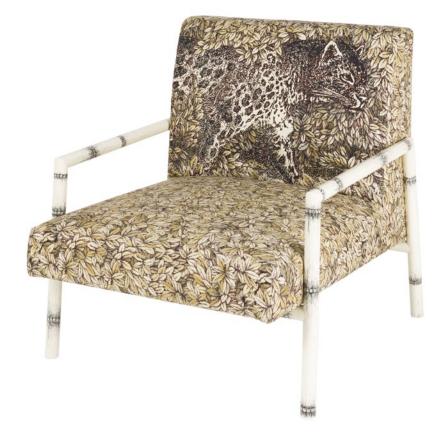

#### <u>Armchairs Leopardo and Foglie</u> product code: POL097MA

cm: W 73 × D 75 × H 77 in: W 28.74 × D 29.52 × H 30.31

Fabric: *Leopardo* multicolor / *Foglie* multicolor Iron structure: *Bambù* black on ivory