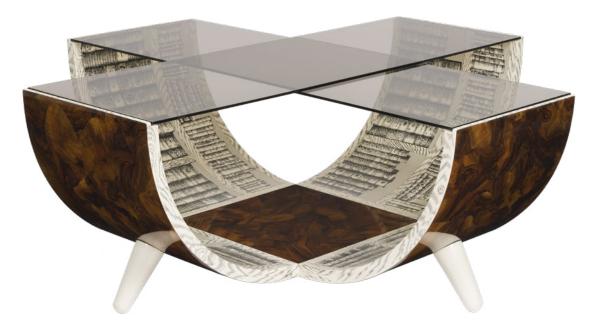

#### <u>Table double curved Libri</u> product code: M36X210

cm: W 120 × D 120 × H 40 in: W 47.24 × D 47.24 × H 15.74

Top: extra clear tempered glass Wooden and briar root base: *Libri* b/w on ivory